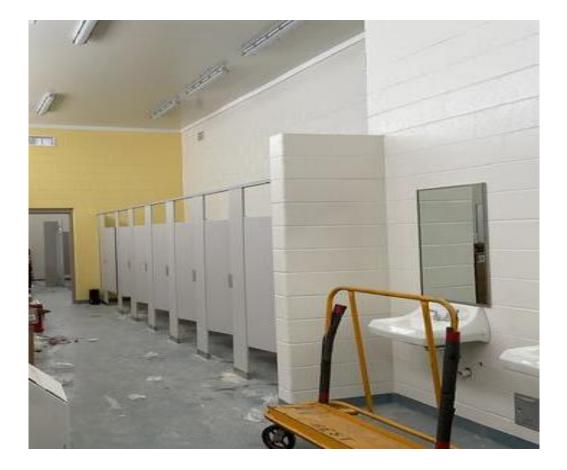

## Schedule Status:

- > Continue pool plumbing installation in the Equipment Building.
- > MEP finishes continue to be installed.
- > Prep pool deck concrete.
- Begin restroom partition installation in the Bath House.
- > Install glass in doors, vinyl base, restroom accessories, and door hardware in the Bath House.