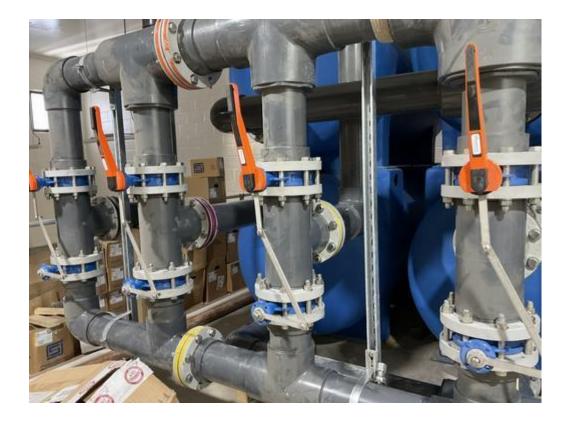

## Schedule Status:

- > Continue pool plumbing installation in the Equipment Building.
- > MEP finishes continue to be installed.
- > Prep pool deck concrete.
- Begin restroom partition installation in the Bath House.
- > Install glass in doors, vinyl base, restroom accessories, and door hardware in the Bath House.

## 2-week Construction Outlook

- ➤ Week of January 29<sup>th</sup>:
  - Continue to pour pool deck (pending weather).
  - MEP finishes continue to be installed.
  - Casework and door hardware installation continues.
  - Pool plumbing continues in the Equipment Building.

#### $\succ$ Week of February 5<sup>th</sup>:

- Continue MEP's work in the Equipment Building.
- Continue to pour pool deck.
- Punch list items continue.
- Bath House final cleaning.