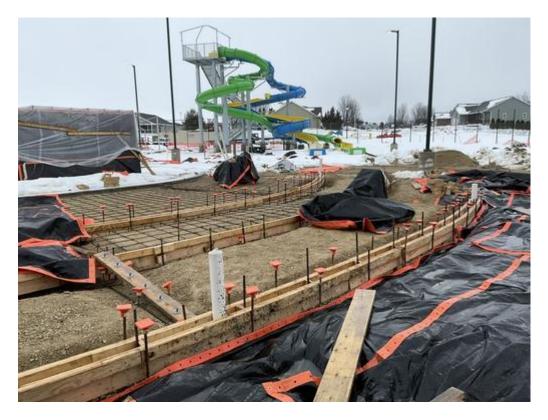

## Schedule Status:

- > Continue pool plumbing installation in the Equipment Building.
- > MEP finishes continue to be installed.
- > Prep pool deck concrete.
- Begin restroom partition installation in the Bath House.
- > Install glass in doors, vinyl base, restroom accessories, and door hardware in the Bath House.

## 2-week Construction Outlook

- ➤ Week of January 29<sup>th</sup>:
  - Continue to pour pool deck (pending weather).
  - MEP finishes continue to be installed.
  - Casework and door hardware installation continues.
  - Pool plumbing continues in the Equipment Building.